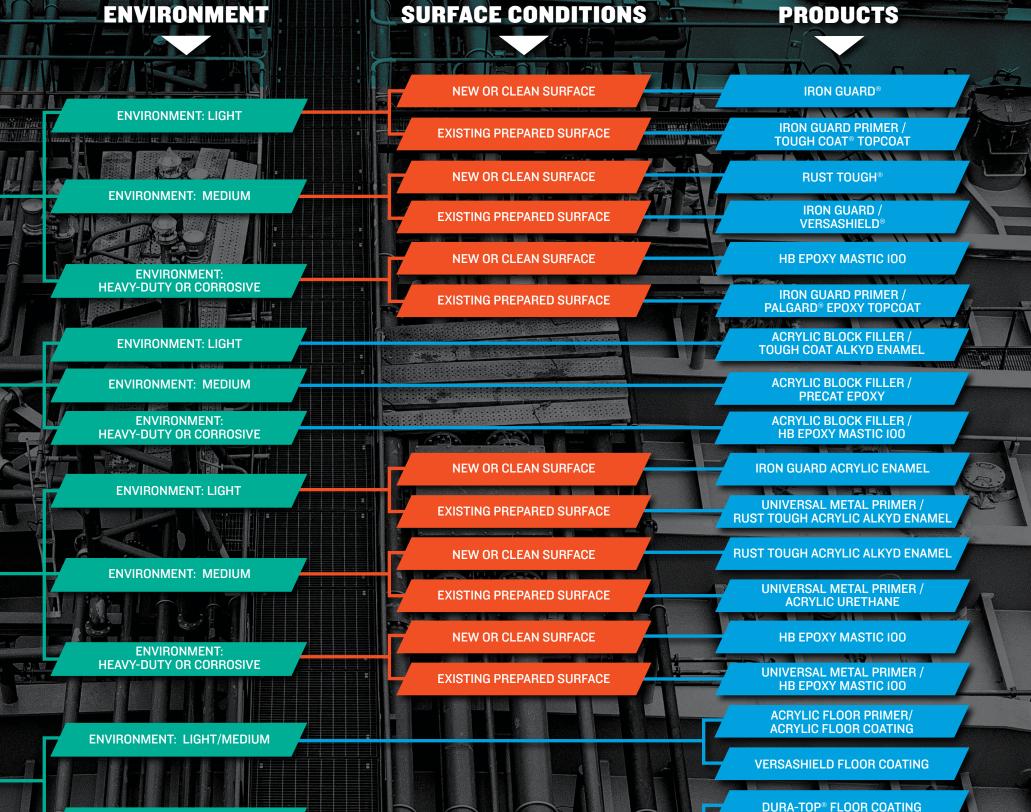

requirements and recommendations

CONCRETE

CEILINGS

SUBSTRATE

1014248 KRYI1129\_MROGuide\_KL\_sw

**MAINTENANCE COATINGS SELECTION GUIDE** 

VIRONMENT: MEDIUM/HEAVY-DUT

**IRONMENT: LIGHT TO HEAVY-DUT** 